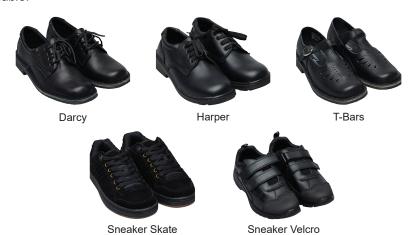

#### **Shoes**

Please select one shoe type only. Speak with the school for assistance with sizing if required. There is a shoe size conversion chart available on our <u>website</u>. Please indicate shoe size in the appropriate column below. **Please note**: *There are no half sizes available*.

| Shoe Type      | UK Size |
|----------------|---------|
| Darcy Lace Up  |         |
| Harper Lace Up |         |
| T-Bars         |         |
| Sneaker Skate  |         |
| Sneaker Velcro |         |